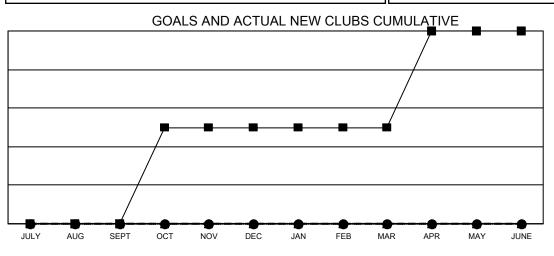

## GAT MONTHLY MEMBERSHIP PROGRESS REPORT

**Multiple District 60** 

Results as of: 8/31/2020

LOCATION: GUYANA

| Clubs                 |               |           |               | Members               |                          |                         |                                                    |  |  |
|-----------------------|---------------|-----------|---------------|-----------------------|--------------------------|-------------------------|----------------------------------------------------|--|--|
| RESULTS FOR 2020-2021 |               |           |               | RESULTS FOR 2020-2021 |                          |                         |                                                    |  |  |
| QUARTER               | NEW CLUB GOAL | NEW CLUBS | DROPPED CLUBS | QUARTER               | EMBER GROWTH NET<br>GOAL | MEMBER GROWTH<br>ACTUAL | DROPPED<br>MEMBERS ACTUAL<br>(including transfers) |  |  |
| JULY/AUG/SEPT         | 0             | 0         | 0             | JULY/AUG/SEPT         | г 10                     | 48                      | 24                                                 |  |  |
| OCT/NOV/DEC           | 1             | 0         | 0             | OCT/NOV/DEC           | 40                       | 0                       | 0                                                  |  |  |
| JAN/FEB/MAR           | 0             | 0         | 0             | JAN/FEB/MAR           | 50                       | 0                       | 0                                                  |  |  |
| APR/MAY/JUNE          | 1             | 0         | 0             | APR/MAY/JUNE          | 40                       | 0                       | 0                                                  |  |  |

CURRENT YEAR ACTUAL NEW CLUBS

- LAST YEAR ACTUAL NEW CLUBS

| DROPPED CLUBS: 0             |    | 16 CLUBS OF 119 ADDED 1 OR MORE<br>NEW MEMBERS | GENDER DISTRIBUTION        |                |     |
|------------------------------|----|------------------------------------------------|----------------------------|----------------|-----|
|                              |    |                                                | MALE                       | 1,543 (45.18%) |     |
|                              |    |                                                | FEMALE                     | 1,872 (54.82%) |     |
| DROPPED MEMBERS              |    |                                                |                            |                |     |
| DECEASED                     | 5  | CLICK HERE FOR CUMULATIVE                      | TOTAL FAMILY UNIT MEMBERS  |                | 129 |
| CLUB CANCELLED 0<br>OTHER 19 |    | MEMBERSHIP DATA                                |                            |                |     |
|                              |    |                                                | FAMILY MEMBERS PAYING HALF |                | 67  |
| TOTAL                        | 24 |                                                | 0013                       |                |     |