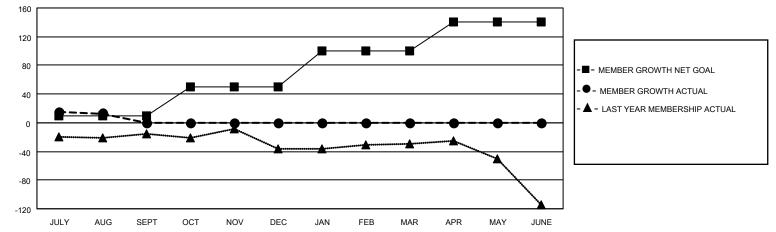

## GAT MONTHLY MEMBERSHIP PROGRESS REPORT

**Multiple District 60** 

Results as of: 8/31/2020

LOCATION: GUYANA

| Clubs                 |               |           |               | Members               |                          |                         |                                                    |  |  |
|-----------------------|---------------|-----------|---------------|-----------------------|--------------------------|-------------------------|----------------------------------------------------|--|--|
| RESULTS FOR 2020-2021 |               |           |               | RESULTS FOR 2020-2021 |                          |                         |                                                    |  |  |
| QUARTER               | NEW CLUB GOAL | NEW CLUBS | DROPPED CLUBS | QUARTER               | EMBER GROWTH NET<br>GOAL | MEMBER GROWTH<br>ACTUAL | DROPPED<br>MEMBERS ACTUAL<br>(including transfers) |  |  |
| JULY/AUG/SEPT         | 0             | 0         | 0             | JULY/AUG/SEPT         | г 10                     | 48                      | 24                                                 |  |  |
| OCT/NOV/DEC           | 1             | 0         | 0             | OCT/NOV/DEC           | 40                       | 0                       | 0                                                  |  |  |
| JAN/FEB/MAR           | 0             | 0         | 0             | JAN/FEB/MAR           | 50                       | 0                       | 0                                                  |  |  |
| APR/MAY/JUNE          | 1             | 0         | 0             | APR/MAY/JUNE          | 40                       | 0                       | 0                                                  |  |  |

CURRENT YEAR ACTUAL NEW CLUBS

- LAST YEAR ACTUAL NEW CLUBS

| DROPPED CLUBS: 0             |    | 16 CLUBS OF 119 ADDED 1 OR MORE<br>NEW MEMBERS | GENDER DISTRIBUTION        |                |     |
|------------------------------|----|------------------------------------------------|----------------------------|----------------|-----|
|                              |    |                                                | MALE                       | 1,543 (45.18%) |     |
|                              |    |                                                | FEMALE                     | 1,872 (54.82%) |     |
| DROPPED MEMBERS              |    |                                                |                            |                |     |
| DECEASED                     | 5  | CLICK HERE FOR CUMULATIVE                      | TOTAL FAMILY UNIT MEMBERS  |                | 129 |
| CLUB CANCELLED 0<br>OTHER 19 |    | MEMBERSHIP DATA                                |                            |                |     |
|                              |    |                                                | FAMILY MEMBERS PAYING HALF |                | 67  |
| TOTAL                        | 24 |                                                | 0013                       |                |     |